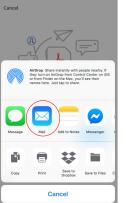

he fields will automatically populate in the other pages, just fill in the rest of the blank spaces.

Save the completed form and email it to admission@ici-training.com

## HOW TO COMPLETE & SEND FILLABLE PDF APPLICATION / ENROLLMENT DOCS USING SMART PHONE



Download the free Adobe Reader if it is not installed on your phone.



5 Fill in the required information on the form. Some of the fields will automatically populate in the rest of the pages, just fill in the rest of the blank spaces.



Download the pdf file from the email or ICI website.
DO NOT FILL OUT FORM
STRAIGHT FROM THE
INTERNET BROWSER (your typed information will not save).



Save the completed form.



Save the form on your installed Adobe Reader



Email the completed form to admission@ici-training.com



Open the file