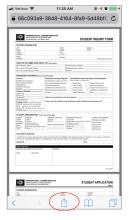

Download the pdf file from the email or ICI website.
DO NOT FILL OUT FORM
STRAIGHT FROM THE
INTERNET BROWSER (your typed information will not save).

Save the completed form.

Save the form on your installed Adobe Reader

Email the completed form to admission@ici-training.com

Open the file