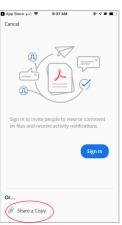

ng Adobe Reader.



Fill in the required information on the form. Some of the fields will automatically populate in the other pages, just fill in the rest of the blank spaces.

Save the completed form and email it to admission@ici-training.com

## HOW TO COMPLETE & SEND FILLABLE PDF APPLICATION / ENROLLMENT DOCS USING SMART PHONE



Download the free Adobe Reader if it is not installed on your phone.



5 Fill in the required information on the form. Some of the fields will automatically populate in the rest of the pages, just fill in the rest of the blank spaces.



Download the pdf file from the email or ICI website.
DO NOT FILL OUT FORM
STRAIGHT FROM THE
INTERNET BROWSER (your typed information will not save).



Save the completed form.



Save the form on your installed Adobe Reader



Email the completed form to admission@ici-training.com



Open the file