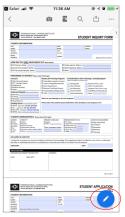

Download the pdf file from the email or ICI website.
DO NOT FILL OUT FORM
STRAIGHT FROM THE
INTERNET BROWSER (your typed information will not save).

Save the completed form.

Save the form on your installed Adobe Reader