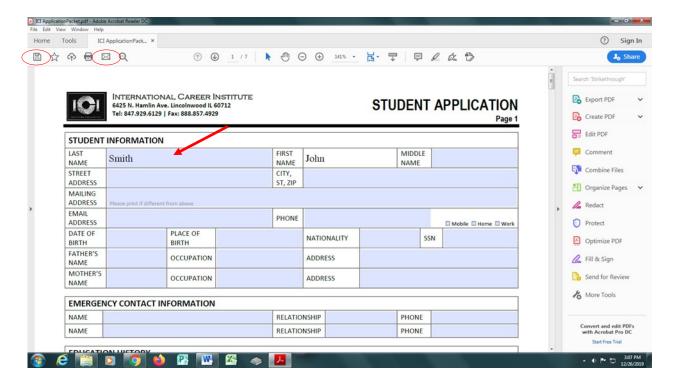

Fill in the required information on the form. Some of the fields will automatically populate in the other pages, just fill in the rest of the blank spaces.

Save the completed form and email it to admission@ici-training.com