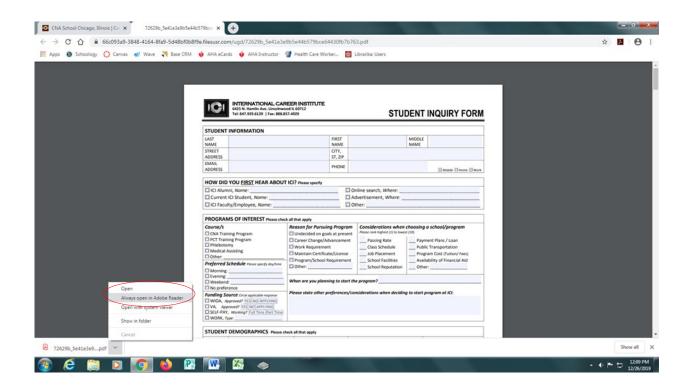

Download the pdf file from the email or ICI website. DO NOT FILL OUT FORM STRAIGHT FROM THE INTERNET BROWSER (your typed information will not save).

Save the file on your desktop and open it.

Open the file using Adobe Reader.