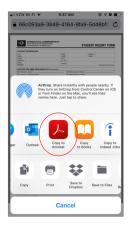

n your desktop and open it.



Open the file using Adobe Reader.



Fill in the required information on the form. Some of the fields will automatically populate in the other pages, just fill in the rest of the blank spaces.

Save the completed form and email it to admission@ici-training.com

## HOW TO COMPLETE & SEND FILLABLE PDF APPLICATION / ENROLLMENT DOCS USING SMART PHONE



Download the free Adobe Reader if it is not installed on your phone.



5 Fill in the required information on the form. Some of the fields will automatically populate in the rest of the pages, just fill in the rest of the blank spaces.



Download the pdf file from the email or ICI website.
DO NOT FILL OUT FORM
STRAIGHT FROM THE
INTERNET BROWSER (your typed information will not save).



Save the completed form.



Save the form on your installed Adobe Reader



Email the completed form to admission@ici-training.com



Open the file