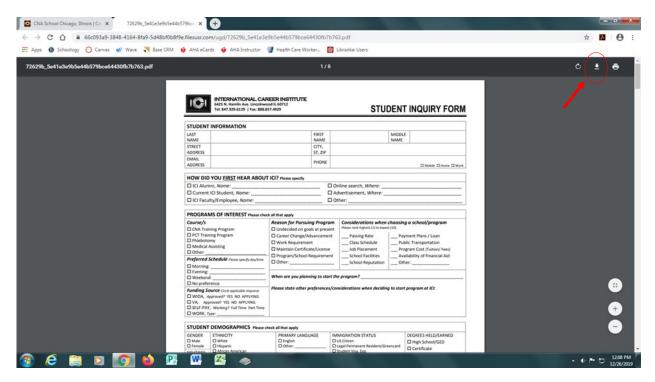

Fill in the required information on the form. Some of the fields will automatically populate in the other pages, just fill in the rest of the blank spaces.

Save the completed form and email it to admission@ici-training.com