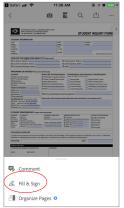

## HOW TO COMPLETE & SEND FILLABLE PDF APPLICATION / ENROLLMENT DOCS USING SMART PHONE

Download the free Adobe Reader if it is not installed on your phone.

5 Fill in the required information on the form. Some of the fields will automatically populate in the rest of the pages, just fill in the rest of the blank spaces.