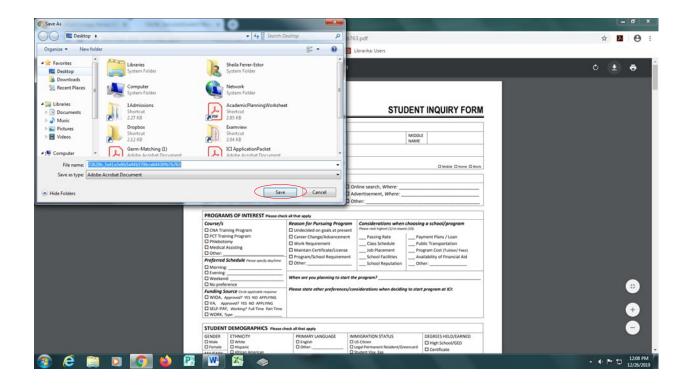

Download the pdf file from the email or ICI website. DO NOT FILL OUT FORM STRAIGHT FROM THE INTERNET BROWSER (your typed information will not save).

Save the file on your desktop and open it.

Open the file using Adobe Reader.

Fill in the required information on the form. Some of the fields will automatically populate in the other pages, just fill in the rest of the blank spaces.

Save the completed form and email it to admission@ici-training.com