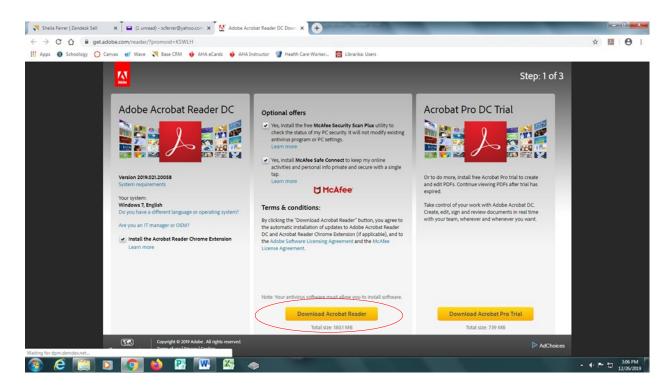

## HOW TO COMPLETE & SEND FILLABLE PDF APPLICATION / ENROLLMENT DOCS USING PC/MAC

Download the pdf file from the email or from the ICI website.

Download the free Adobe Reader if it is not installed on your computer.

Download the pdf file from the email or ICI website. DO NOT FILL OUT FORM STRAIGHT FROM THE INTERNET BROWSER (your typed information will not save).

Save the file on your desktop and open it.

Open the file using Adobe Reader.