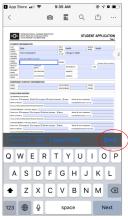

## HOW TO COMPLETE & SEND FILLABLE PDF APPLICATION / ENROLLMENT DOCS USING SMART PHONE

Download the free Adobe Reader if it is not installed on your phone.

5 Fill in the required information on the form. Some of the fields will automatically populate in the rest of the pages, just fill in the rest of the blank spaces.

Email the completed form to admission@ici-training.com

Open the file